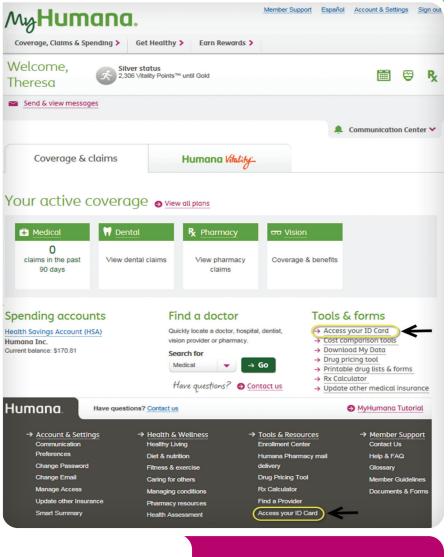

## How to view a copy of your dental identification (ID) card

## Here's How

- » Go to **Humana.com** and sign in/register for MyHumana (Have your Humana member ID or Social Security number available)
- » Click "Access your ID Card" under "Tools & forms" in the lower right of your MyHumana home page or in the page's footer under "Tools & Resources"
- » A new window will appear with links to the ID Card or Proof of coverage
- » Print if desired